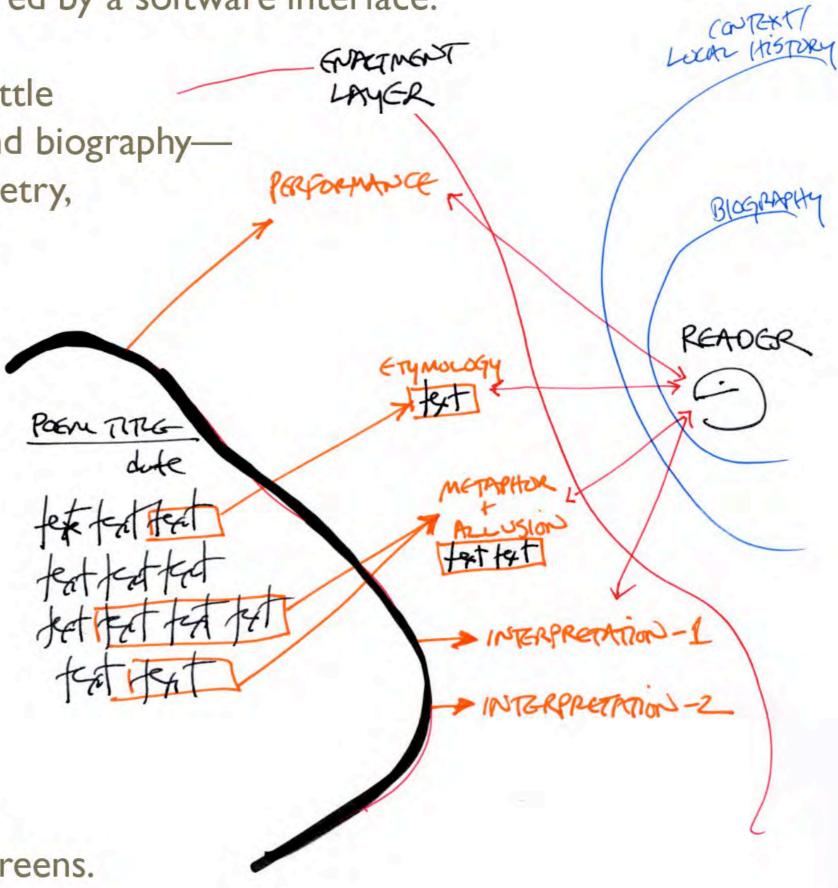

## POETRY FOUNDATION.ORG

poetry is essentially dialogue.

poetry machine's purpose is to enact relationships between poet & poem, poem & reader, poet & reader & self.

## PARTICIPATION WITH POETRY

poetry is essentially dialogue.

poetry machine's purpose is to enact relationships between

poet & poem, poem & reader,

poet & reader, reader & self.

READER

Poom TITUE

textented fort

appeal to the eye

Pasm

just as the biography & historical context of the poet affects a poem, the reader's era, CONTEXT/LOCAL HISTORY biography & context the reader has a purpose for finding and reading poems MISTORY affects interpretation that comes from the reader's context. of the poem/. BLOGREAPH BIOGRAPHY POCT the poet has a purpose for writing a poem that comes from the poet's context. ... and affords both a barrier to, & opportunity for, enactment by poetry machine.

to enact a poem for a reader, poetry machine needs materials—texts, images, audio, video—that amplify the poem's text and context to bring alive the poet's purpose.

ELEMENTS of ENART. MENT

elements may be performances of the poem being read, guides to speaking it, and the meanings of its terms & metaphors.

or, elements may explain what critical readers have said about possible interpretations & how it relates to other poems with the same form, by the same author, or of the same era.

and, the poet's biography, influences, and time period all bring the poem alive.

PERFORMANCES promouncing meter POCTICS (QDSSARY) INTERPRETATIONS Compare+ contrast

from an understanding of the poet's biography, historical context, and the poem itself, a critical reader can create elements of enactment that can be captured by poetry machine. HISTORY Blography POCET form TITLE

many readers could provide these perspectives, giving poetry machine a rich storehouse of enactments.

poetry machine's storehouse of enactments allows a basic dialog, delivered by a software interface.

if poety machine knows a little about a reader's context and biography—level of experience with poetry, purpose in seeking poetry, prior poems read—it can create an enactment layer to match specific enactments to a specific reader.

the dialog connects poem & reader, poet & reader, reader, reader & self.

the "pilgrim of one candle" has new light from many screens.