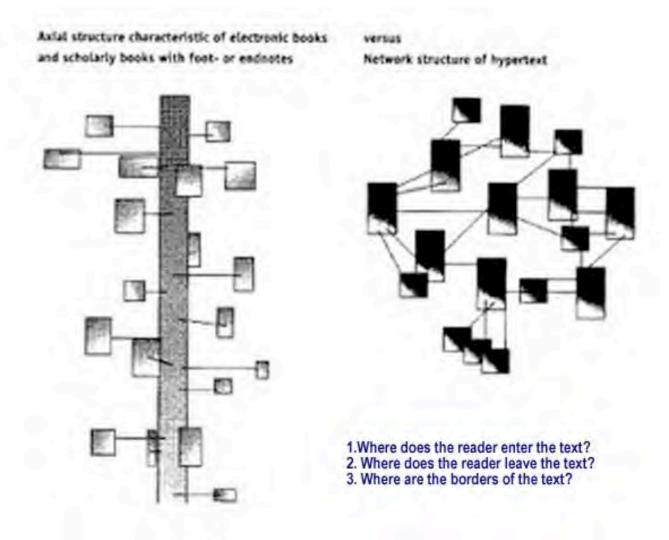

# Ted Nelson—Hypertext 1965

- two-way semantic linking
- elaborate publishing model
- protection of copyright
- incremental monetary value of snippets of information-in-context