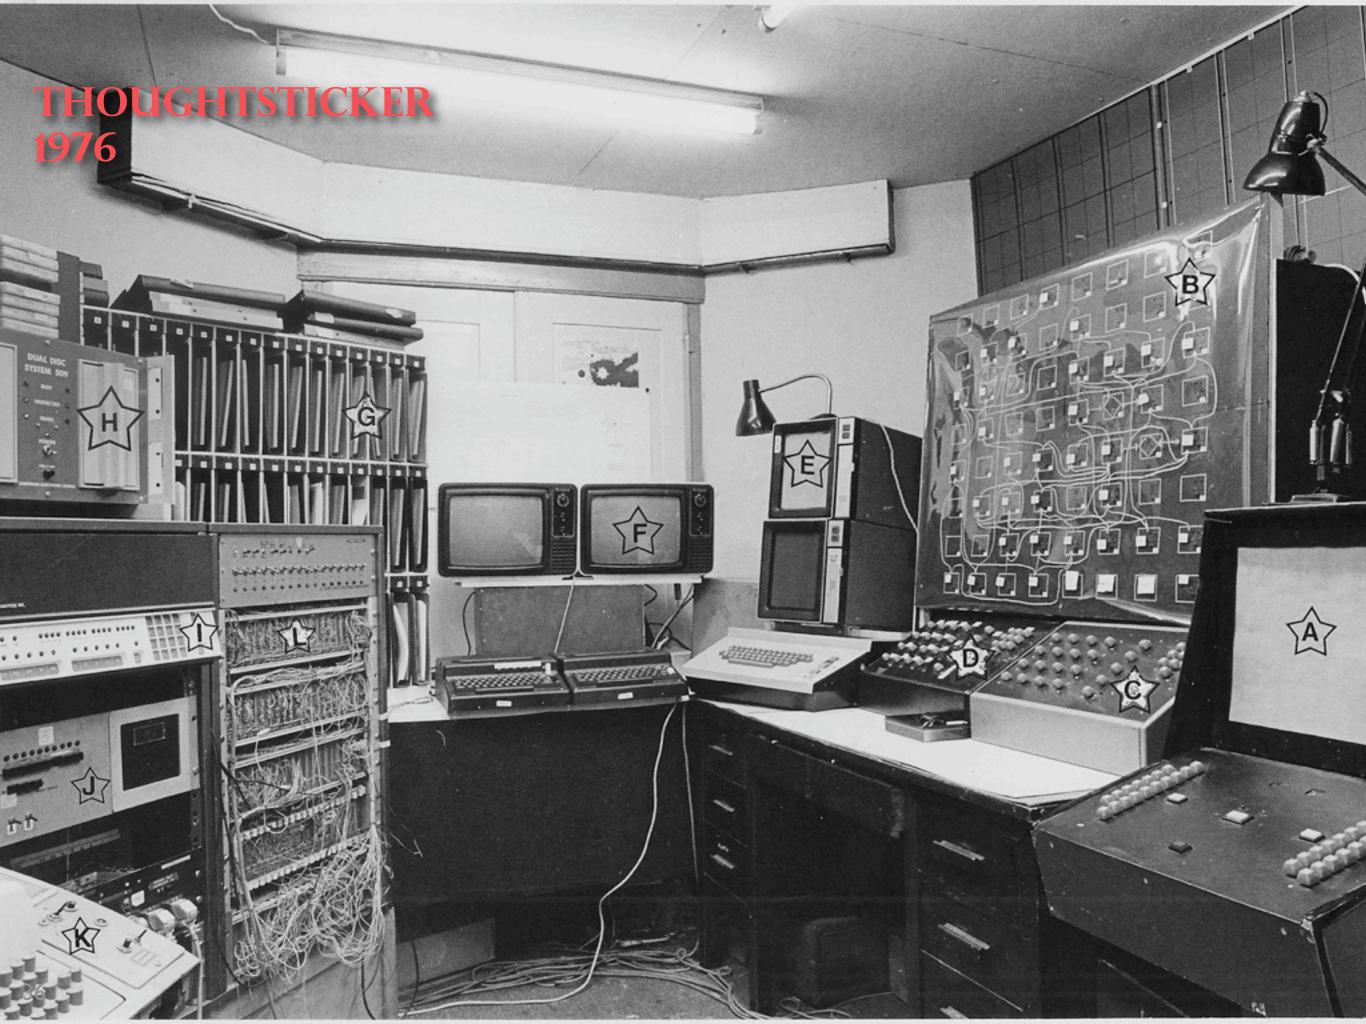

contrast

from an understanding of the poet's biography, historical context, and the poem itself, a critical reader can create elements of enactment that can be captured by poetry machine. HISTORY Blography POCET form TITLE

many readers could provide these perspectives, giving poetry machine a rich storehouse of enactments.

poetry machine's storehouse of enactments allows a basic dialog, delivered by a software interface.

if poety machine knows a little about a reader's context and biography—level of experience with poetry, purpose in seeking poetry, prior poems read—it can create an enactment layer to match specific enactments to a specific reader.

the dialog connects poem & reader, poet & reader, reader, reader & self.

the "pilgrim of one candle" has new light from many screens.





# THOUGHTSHUFFLER 2008



# PARTICIPATION FOR MEANING



# PARTICIPATION FOR MEANING







# - AIMING



# - MAKING MEANING

# IN THE BEGINNING...

- SPEAKING
- WRITING
- PRINTING
- READING
- \*COMPUTING



# IN THE BEGINNING...

- SPEAKING
- WRITING
- PRINTING
- READING
- \*COMPUTING

# **RE-IMAGINING**

ENABLING CONVERSATIONS...

FOR ENACTING THE CONTENT...

DIRECTED BY A READER...

WHO PARTICIPATES AS IF FACE-TO-FACE...

FOR A NEW KIND OF MEANING-MAKING.







# Junium Prologus in paralipmenton

petű pura-et ut ab
eis in grecű verla et
edicio pmanerer: lupline me micromaci epur laurpline me micromaci epur laurpline me micromaci epur laurpline me micromaci epur laurpline acç todillime impelieres-ut abi hebrea volunia launo fermone traniferre. Od em
femel aures hoim occupanerat
et nal