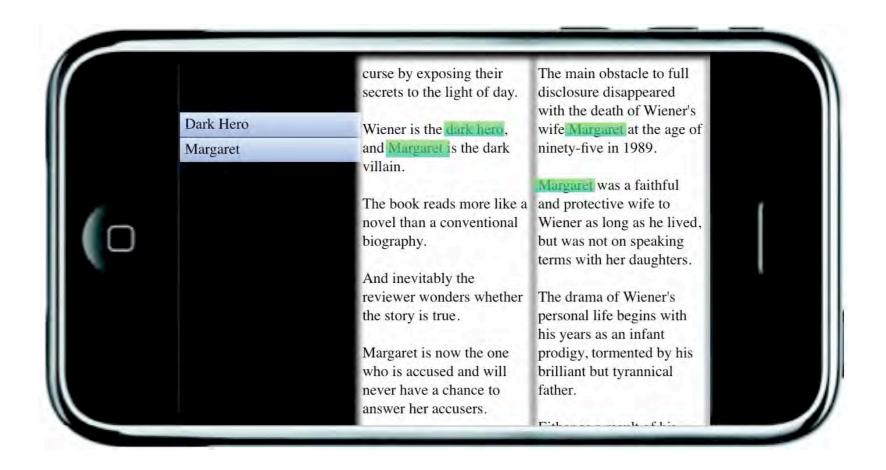

# - READING

- READING = ??

# - READING =

- READING =  $\frac{MAKING}{MEANING}$ 

- READING = MAKING MEANING = UNDERSTANDING

= ANALYZING

= APPLYING

= EVALUATING

= CREATING = INTEGRATING